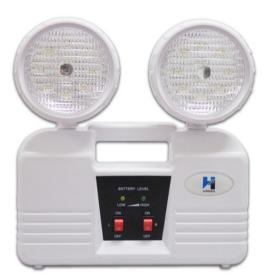

## TWIN HEAD LED EMERGENCY LIGHT CR-7013

## **STANDARD FEATURES:**

- Wall-mounted
- Injection-molded ABS housing
- Innovative design allows fast and convinient installation
- Two fully adjustable glare-free round shape light heads for emergency light
- Charging indicator and battery level indicators for easy monitoring
- Selector switches for lamp working status

## **SPECIFICATION:**

| LED/Lam Type   | 20 pcs/ 2 x2 LED (10W)              |
|----------------|-------------------------------------|
| Battery        | Sealed Lead Acid Battery 6V 4500mAH |
| Working Time   | 15 hours                            |
| Charging Time  | 15 to 24 hours                      |
| Electrical     | 100-240 VAC 50/60Hz input voltage   |
| Dimension (in) | 11.3" (H) × 11.20" (L) × 3.8" (W)   |
| Weight         | 2 KG                                |