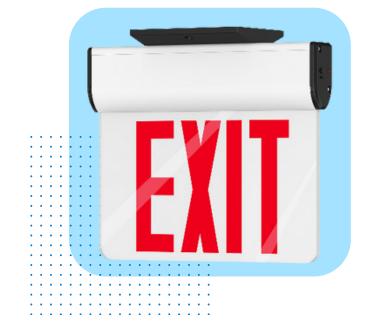

## **LED EMERGENCY EXIT SIGN ES-202C**

Himmax LED Exit Sign (ES-202C) has aluminum housing combines with acrylic panel making fixture look high profile, single or double face background; 6" EXIT lettering with 3/4" stroke, it can be surface and wall mounting, LED self-contained luminaire with manual test and auto test optional.

## **FEATURES:**

- Indicator LED for easy monitoring of Exit Sign status
- Button switch for Manual testing of Exit Sign normal operation.
- Compact, decorative design.
- Suitable for single and double face applications.
- Attractive glowing red/green highgrade acrylic exit panel.
- Canopy for wall/ceiling/side mounting included.
- ELT Listed, CEC title 20 Compliance.