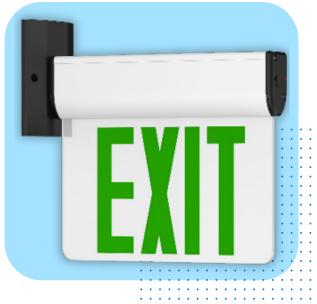

## **LED EMERGENCY EXIT SIGN ES-202C**

Himmax LED Exit Sign (ES-202C) has aluminum housing combines with acrylic panel making fixture look high profile, single or double face background; 6" EXIT lettering with 3/4" stroke, it can be surface and wall mounting, LED self-contained luminaire with manual test and auto test optional.

## **FEATURES:**

- Indicator LED for easy monitoring of Exit Sign status
- Button switch for Manual testing of Exit Sign normal operation.
- Compact, decorative design.
- Suitable for single and double face applications.
- Attractive glowing red/green highgrade acrylic exit panel.
- Canopy for wall/ceiling/side mounting included.
- ELT Listed, CEC title 20 Compliance.